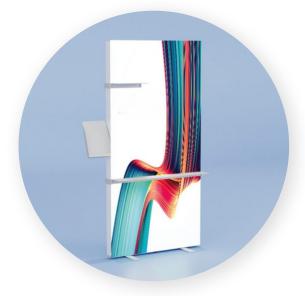

### **LEDGO**

### lightweight, mobile light box display

LEDGO combines innovative LED technology with a sleek, high-quality design. Its advanced pogo pin lighting system and plug-in connectors ensure seamless assembly and brilliant illumination.