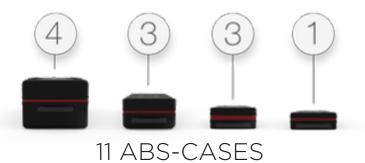

h system is conveniently packed in a handy ABS case, ensuring easy transport and storage.







## BIG LED UP

GO BIG

UP TO 5 m





ASSEMBLY WITHOUT TOOLS



TRUE WIRELESS



LIGHTWEIGHT



ABS TRANSPORT



YOUR SIZE



EVEN ILLUMINATION

## **BIG LEDUP**

 largest, mobile light box on the market

BIG LEDUP combines trendsetting Osram LED technology with a sophisticated, high-quality design. Its innovative lens and LEDGO connector system ensure even illumination.

- Flexible Sizes: Available in heights of 200, 230, 248, and 298 cm. Expand frames up to 500x298 cm starting with a base module
- Durable Transport: Comes in an ABS case with foam inserts for optimal protection
- User-Friendly: Quick setup with an intuitive plug-in system without tools







## BIGLED CONFIGURATIONS













8 ABS-CASES



## BIGLED CONFIGURATIONS

















## PROFILE DESIGN



120 mm

## **NO LIMITS**



Starting with a starter module, BIG LEDUP is flexibly adaptable and can be expanded as required with extensions. Easily adapt your BIG LEDUP to any size and configuration.







S = 100

A = 100

B = 85

C = 75

## **ACCESSORIES**







## **LEDGO**

## CHOOSE YOUR SIZE 850 × 2000 / 2450 mm 1000 × 2000 / 2450 mm





### **LEDGO**

### lightweight, mobile light box display

LEDGO combines innovative LED technology with a sleek, high-quality design. Its advanced pogo pin lighting system and plug-in connectors ensure seamless assembly and brilliant illumination.

- Slim & Durable: Made from silver anodized aluminum with a depth of only 80 mm and die-cast connectors for stability
-