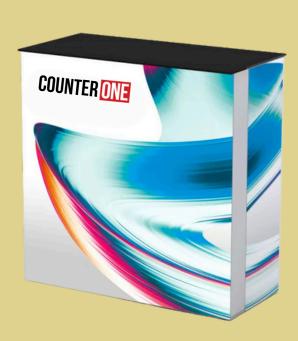

### illuminated counter solution

Counter ONE seamlessly combines innovative LED technology with a sleek, high-quality design, offering a versatile and mobile counter solution. Its advanced plug & play system ensures effortless assembly and brilliant illumination.

- Effortless Assembly: The intuitive plug-in system allows for quick, toolfree setup, making it user-friendly and efficient
- Integrated Storage: Equipped with a rear storage shelf, providing convenient space for documents and essentials
- Secure Transport: Comes with a robust ABS transport case featuring foam inserts, wheels, and handles for maximum protection and portability