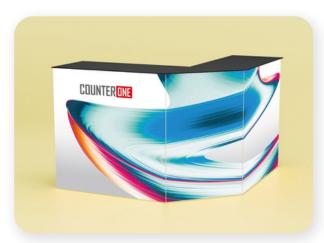

- Seamless connection with continuous graphics for any number of Counter ONE
- Continuous graphic with even backlighting without visible transitions
- Connect two Counter ONE's with an illuminated corner for a uniform design
- Tool-free assembly and safe transport in an ABS case