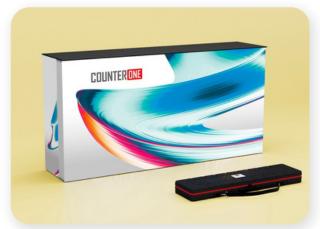

### illuminated counter solution

Counter ONE seamlessly combines innovative LED technology with a sleek, high-quality design, offering a versatile and mobile counter solution. Its advanced plug & play system ensures effortless assembly and brilliant illumination.

- Effortless Assembly: The intuitive plug-in system allows for quick, toolfree setup, making it user-friendly and efficient
- Integrated Storage: Equipped with a rear storage shelf, providing convenient space for documents and essentials
- Secure Transport: Comes with a robust ABS transport case featuring foam inserts, wheels, and handles for maximum protection and portability