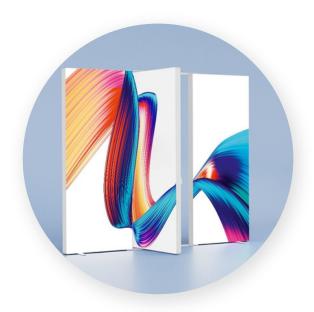

## **BIG LEDUP**

 largest, mobile light box on the market

BIG LEDUP combines trendsetting Osram LED technology with a sophisticated, high-quality design. Its innovative lens and LEDGO connector system ensure even illumination.

- Flexible Sizes: Available in heights of 200, 230, 248, and 298 cm. Expand frames up to 500x298 cm starting with a base module
- Durable Transport: Comes in an ABS case with foam inserts for optimal protection
- User-Friendly: Quick setup with an intuitive plug-in system without tools