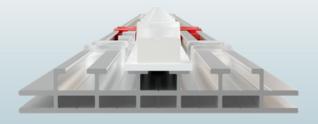

storage.







## BIG LED UP

GO BIG

UP TO 5 m





ASSEMBLY WITHOUT TOOLS



TRUE WIRELESS



LIGHTWEIGHT



ABS TRANSPORT



YOUR SIZE



EVEN ILLUMINATION

## **BIG LEDUP**

 largest, mobile light box on the market

BIG LEDUP combines trendsetting Osram LED technology with a sophisticated, high-quality design. Its innovative lens and LEDGO connector system ensure even illumination.

- Flexible Sizes: Available in heights of 200, 230, 248, and 298 cm. Expand frames up to 500x298 cm starting with a base module
- Durable Transport: Comes in an ABS case with foam inserts for optimal protection
- User-Friendly: Quick setup with an intuitive plug-in system without tools







## BIGLED CONFIGURATIONS













8 ABS-CASES



## BIGLED CONFIGURATIONS

















## PROFILE DESIGN



120 mm

## **NO LIMITS**



Starting with a starter module, BIG LEDUP is flexibly adaptable and can be expanded as required with extensions. Easily adapt your BIG LEDUP to any size and configuration.







S = 100

A = 100

B = 85

C = 75

## **ACCESSORIES**







## **LEDGO**

## CHOOSE YOUR SIZE 850 × 2000 / 2450 mm 1000 × 2000 / 2450 mm





### **LEDGO**

### lightweight, mobile light box display

LEDGO combines innovative LED technology with a sleek, high-quality design. Its advanced pogo pin lighting system and plug-in connectors ensure seamless assembly and brilliant illumination.

- Slim & Durable: Made from silver anodized aluminum with a depth of only 80 mm and die-cast connectors for stability
- Effortless Assembly: Tool-free setup with an intuitive plug-in system
- Modular