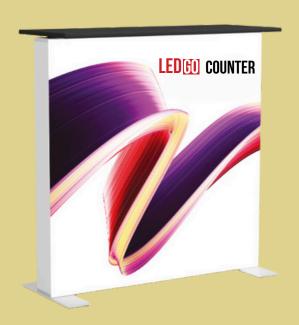

## LEDGO COUNTERS

**ACCESSORIES** 

DOOR for Counter ONE

- lightweight, mobile, illuminated counter solution

The LEDGO Counter combines advanced LED technology with a sleek, high-quality design, offering a versatile and mobile counter solution.

- Illuminated on Both Sides: Provides double-sided backlit graphic areas for enhanced visibility.
- Effortless Assembly: Tool-free setup facilitated by the spring ball system and precisely crafted aluminum profiles
- Secure Transport: Comes with a robust ABS transport case featuring foam inserts, wheels, and handles for maximum protection and portability
- Black or silver countertop available