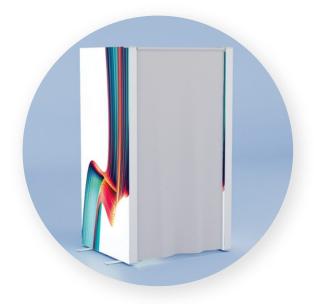

### **LEDGO**

### lightweight, mobile light box display

LEDGO combines innovative LED technology with a sleek, high-quality design. Its advanced pogo pin lighting system and plug-in connectors ensure seamless assembly and brilliant illumination.