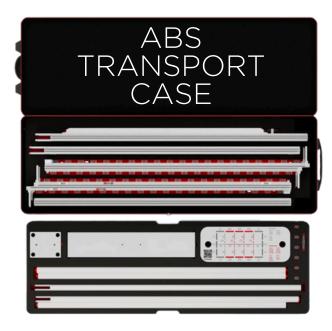

- Flexible Sizes: Available in heights of 200, 230, 248, and 298 cm. Expand frames up to 500x298 cm starting with a base module
- Durable Transport: Comes in an ABS case with foam inserts for optimal protection
- User-Friendly: Quick setup with an intuitive plug-in system without tools

- Illuminated on Both Sides: Provides double-sided backlit graphic areas for enhanced visibility.
- Effortless Assembly: Tool-free setup facilitated by the spring ball system and precisely crafted aluminum profiles
- Secure Transport: Comes with a robust ABS transport case featuring foam inserts, wheels, and handles for maximum protection and portability
- Black or silver countertop available

- Effortless Assembly: The intuitive plug-in system allows for quick, toolfree setup, making it user-friendly and efficient
- Integrated Storage: Equipped with a rear storage shelf, providing convenient space for documents and essentials
- Secure Transport: Comes with a robust ABS transport case featuring foam inserts, wheels, and handles for maximum protection and portability

- Seamless connection with continuous graphics for any number of Counter ONE
- Continuous graphic with even backlighting without visible transitions
- Connect two Counter ONE's with an illuminated corner for a uniform design
- Tool-free assembly and safe transport in an ABS case