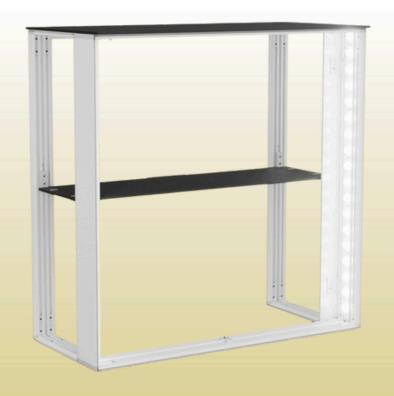

## LEDGO COUNTERS

**ACCESSORIES** 

DOOR for Counter ONE

- lightweight, mobile, illuminated counter solution

The LEDGO Counter combines advanced LED technology with a sleek, high-quality design, offering a versatile and mobile counter solution.

- Illuminated on Both Sides: Provides double-sided backlit graphic areas for enhanced visibility.
- Effortless Assembly: Tool-free setup facilitated by the spring ball system and precisely crafted aluminum profiles
- Secure Transport: Comes with a robust ABS transport case featuring foam inserts, wheels, and handles for maximum protection and portability
- Black or silver countertop available