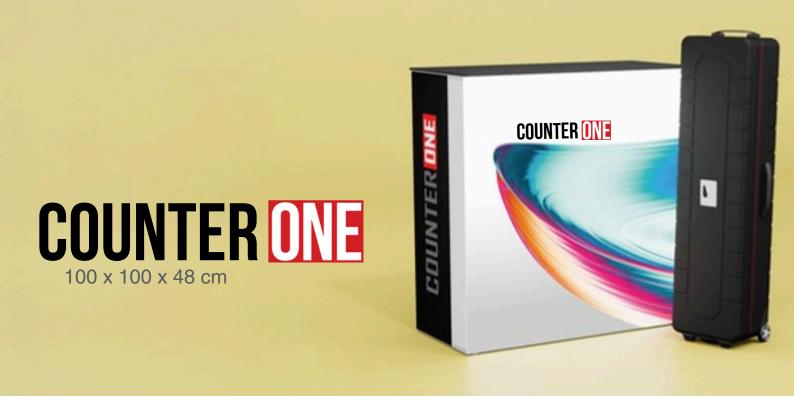

### illuminated counter solution

Counter ONE seamlessly combines innovative LED technology with a sleek, high-quality design, offering a versatile and mobile counter solution. Its advanced plug & play system ensures effortless assembly and brilliant illumination.

- Effortless Assembly: The intuitive plug-in system allows for quick, toolfree setup, making it user-friendly and efficient
- Integrated Storage: Equipped with a rear storage shelf, providing convenient space for documents and essentials
- Secure Transport: Comes with a robust ABS transport case featuring foam inserts, wheels, and handles for maximum protection and portability