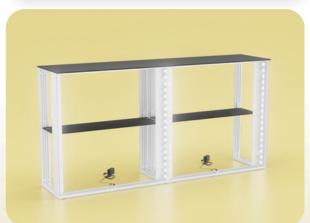

## LEDGO COUNTERS

**ACCESSORIES** 

DOOR for Counter ONE

- lightweight, mobile, illuminated counter solution

The LEDGO Counter combines advanced LED technology with a sleek, high-quality design, offering a versatile and mobile counter solution.

- Illuminated on Both Sides: Provides double-sided backlit graphic areas for enhanced visibility.
- Effortless Assembly: Tool-free setup facilitated by the spring ball system and precisely crafted aluminum profiles
- Secure Transport: Comes with a robust ABS transport case featuring foam inserts, wheels, and handles for maximum protection and portability
- Black or silver countertop available