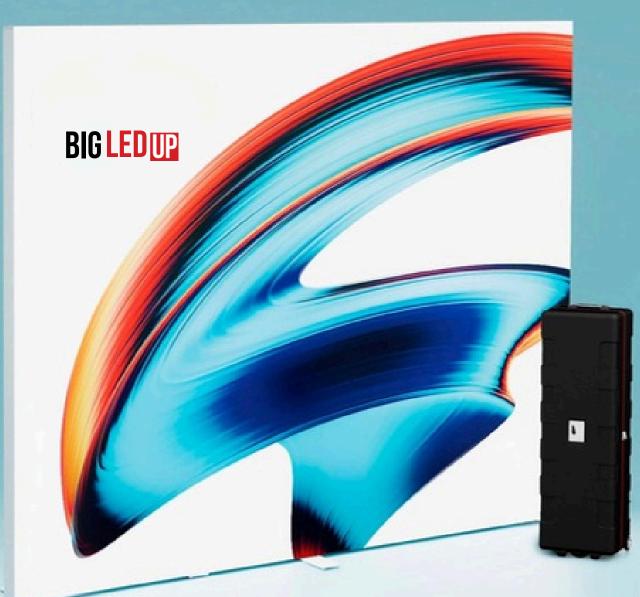

## **BIG LEDUP**

 largest, mobile light box on the market

BIG LEDUP combines trendsetting Osram LED technology with a sophisticated, high-quality design. Its innovative lens and LEDGO connector system ensure even illumination.

- Flexible Sizes: Available in heights of 200, 230, 248, and 298 cm. Expand frames up to 500x298 cm starting with a base module
- Durable Transport: Comes in an ABS case with foam inserts for optimal protection
- User-Friendly: Quick setup with an intuitive plug-in system without tools