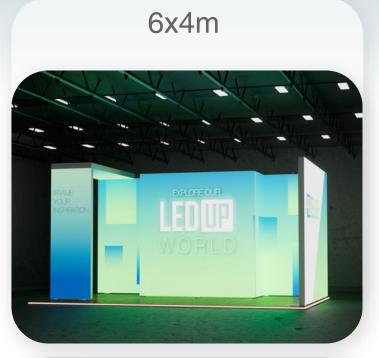

## BIG LED UP

GO BIG

UP TO 5 m

ASSEMBLY WITHOUT TOOLS

TRUE WIRELESS

LIGHTWEIGHT

ABS TRANSPORT

YOUR SIZE

## **BIG LEDUP**

 largest, mobile light box on the market

BIG LEDUP combines trendsetting Osram LED technology with a sophisticated, high-quality design. Its innovative lens and LEDGO connector system ensure even illumination.

- Flexible Sizes: Available in heights of 200, 230, 248, and 298 cm. Expand frames up to 500x298 cm starting with a base module
- Durable Transport: Comes in an ABS case with foam inserts for optimal protection
- User-Friendly: Quick setup with an intuitive plug-in system without tools