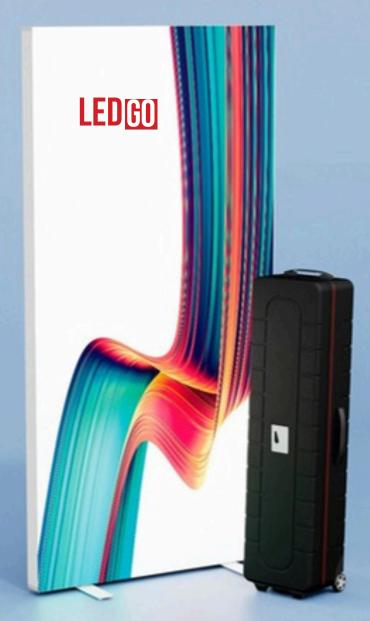

### **LEDGO**

### lightweight, mobile light box display

LEDGO combines innovative LED technology with a sleek, high-quality design. Its advanced pogo pin lighting system and plug-in connectors ensure seamless assembly and brilliant illumination.

- Slim & Durable: Made from silver anodized aluminum with a depth of only 80 mm and die-cast connectors for stability
- Effortless Assembly: Tool-free setup with an intuitive plug-in system
- Modular & Expandable: Easily connect multiple frames for endless display possibilities
- Smart Power Management: Connection cable allows up to 10 LEDGO frames to be linked to a single power source • Durable Transport: Comes in an ABS case or a cardboard packaging with foam inserts
- User-Friendly: Quick setup with an intuitive plug-in system without tools