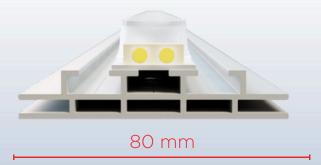

- Slim & Durable: Made from silver anodized aluminum with a depth of only 80 mm and die-cast connectors for stability
- Effortless Assembly: Tool-free setup with an intuitive plug-in system
- Modular & Expandable: Easily connect multiple frames for endless display possibilities
- Smart Power Management: Connection cable allows up to 10 LEDGO frames to be linked to a single power source • Durable Transport: Comes in an ABS case or a cardboard packaging with foam inserts
- User-Friendly: Quick setup with an intuitive plug-in system without tools

### PROFILE DESIGN