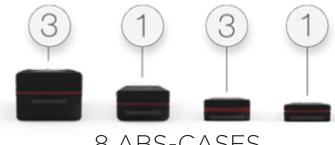

system is conveniently packed in a handy ABS case, ensuring easy transport and storage.







## BIG LED UP

GO BIG

UP TO 5 m





ASSEMBLY WITHOUT TOOLS



TRUE WIRELESS



LIGHTWEIGHT



ABS TRANSPORT



YOUR SIZE



EVEN ILLUMINATION

## **BIG LEDUP**

 largest, mobile light box on the market

BIG LEDUP combines trendsetting Osram LED technology with a sophisticated, high-quality design. Its innovative lens and LEDGO connector system ensure even illumination.

- Flexible Sizes: Available in heights of 200, 230, 248, and 298 cm. Expand frames up to 500x298 cm starting with a base module
- Durable Transport: Comes in an ABS case with foam inserts for optimal protection
- User-Friendly: Quick setup with an intuitive plug-in system without tools







## BIGLED CONFIGURATIONS













8 ABS-CASES



## BIGLED CONFIGURATIONS

















## PROFILE DESIGN



120 mm

## **NO LIMITS**



Starting with a starter module, BIG LEDUP is flexibly adaptable and can be expanded as required with extensions. Easily adapt your BIG LEDUP to any size and configuration.







S = 100

A = 100

B = 85

C = 75

## **ACCESSORIES**







## **LEDGO**

## CHOOSE YOUR SIZE 850 × 2000 / 2450 mm 1000 × 2000 / 2450 mm





### **LEDGO**

### lightweight, mobile light box display

LEDGO combines innovative LED technology with a sleek, high-quality design. Its advanced pogo pin lighting system and plug-in connectors ensure seamless assembly and brilliant illumination.

- Slim & Durable: Made from silver anodized aluminum with a depth of only 80 mm and die-cast connectors for stability
- Ef