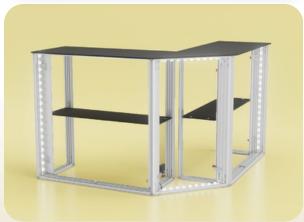

## **NO LIMITS**

Starting with a starter module, BIG LEDUP is flexibly adaptable and can be expanded as required with extensions. Easily adapt your BIG LEDUP to any size and configuration.

S = 100

A = 100

B = 85

C = 75