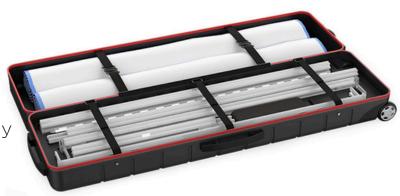

# EXPLORE OUR LE GO RANGE

**CLICK HERE TO VIEW THE RANGE** 

Discover the versatility of our LEDGO family! We offer both illuminated and non-illuminated mobile frame systems that can be equipped with printed fabrics, which can be easily changed to suit your needs. Each system is conveniently packed in a handy ABS case, ensuring easy transport and storage.

- Flexible Sizes: Available in heights of 200, 230, 248, and 298 cm. Expand frames up to 500x298 cm starting with a base module
- Durable Transport: Comes in an ABS case with foam inserts for optimal protection
- User-Friendly: Quick setup with an intuitive plug-in system without tools

## BIGLED CONFIGURATIONS

8 ABS-CASES