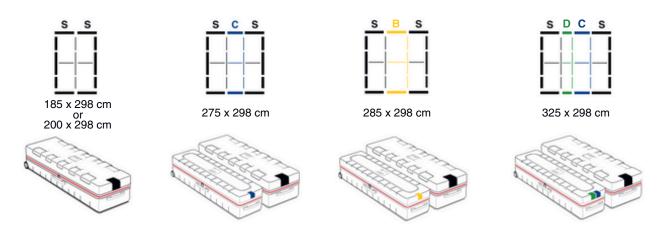

## **NO LIMITS**

Starting with a starter module, BIG LEDUP is flexibly adaptable and can be expanded as required with extensions. Easily adapt your BIG LEDUP to any size and configuration.

S = 100

A = 100

B = 85

C = 75