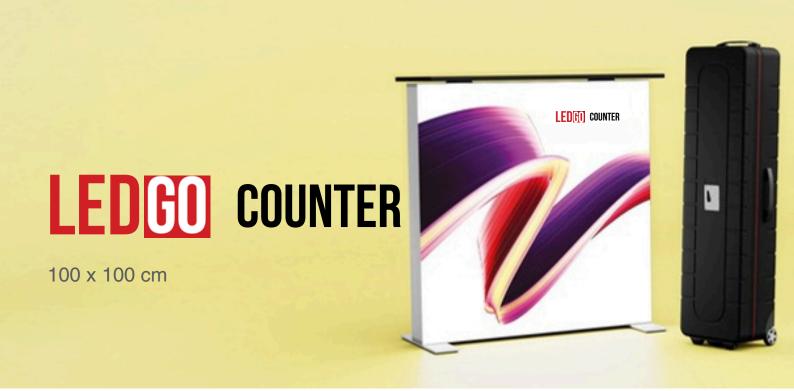

## LEDGO COUNTERS

**ACCESSORIES** 

DOOR for Counter ONE

- lightweight, mobile, illuminated counter solution

The LEDGO Counter combines advanced LED technology with a sleek, high-quality design, offering a versatile and mobile counter solution.

- Illuminated on Both Sides: Provides double-sided backlit graphic areas for enhanced visibility.
- Effortless Assembly: Tool-free setup facilitated by the spring ball system and precisely crafted aluminum profiles
- Secure Transport: Comes with a robust ABS transport case featuring foam inserts, wheels, and handles for maximum protection and portability
- Black or silver countertop available