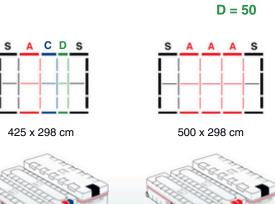

## **NO LIMITS**

Starting with a starter module, BIG LEDUP is flexibly adaptable and can be expanded as required with extensions. Easily adapt your BIG LEDUP to any size and configuration.

S = 100

A = 100

B = 85

C = 75