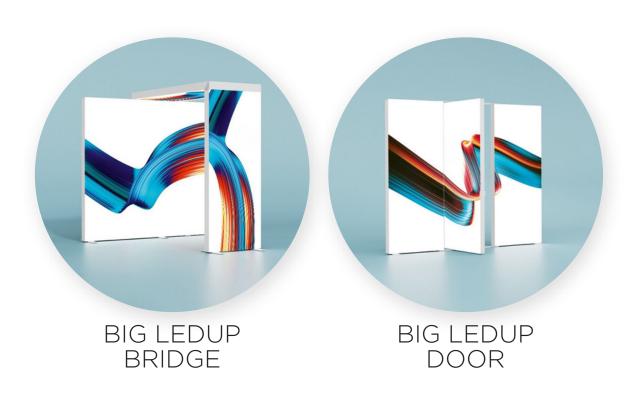

technology with a sophisticated, high-quality design. Its innovative lens and LEDGO connector system ensure even illumination.

- Flexible Sizes: Available in heights of 200, 230, 248, and 298 cm. Expand frames up to 500x298 cm starting with a base module
- Durable Transport: Comes in an ABS case with foam inserts for optimal protection
- User-Friendly: Quick setup with an intuitive plug-in system without tools







## BIGLED CONFIGURATIONS













8 ABS-CASES



## BIGLED CONFIGURATIONS

















## PROFILE DESIGN



120 mm

## **NO LIMITS**



Starting with a starter module, BIG LEDUP is flexibly adaptable and can be expanded as required with extensions. Easily adapt your BIG LEDUP to any size and configuration.







S = 100

A = 100

B = 85

C = 75

## **ACCESSORIES**







## **LEDGO**

## CHOOSE YOUR SIZE 850 × 2000 / 2450 mm 1000 × 2000 / 2450 mm





### **LEDGO**

### lightweight, mobile light box display

LEDGO combines innovative LED technology with a sleek, high-quality design. Its advanced pogo pin lighting system and plug-in connectors ensure seamless assembly and brilliant illumination.

- Slim & Durable: Made from silver anodized aluminum with a depth of only 80 mm and die-cast connectors for stability
- Effortless Assembly: Tool-free setup with an intuitive plug-in system
- Modular & Expandable: Easily connect multiple frames for endless display possibilities
- Smart Power Management: Connection cable allows up to 10 LEDGO frames to be linked to a single power source • Durable Transport: Comes in an ABS case or a cardboard packaging with fo