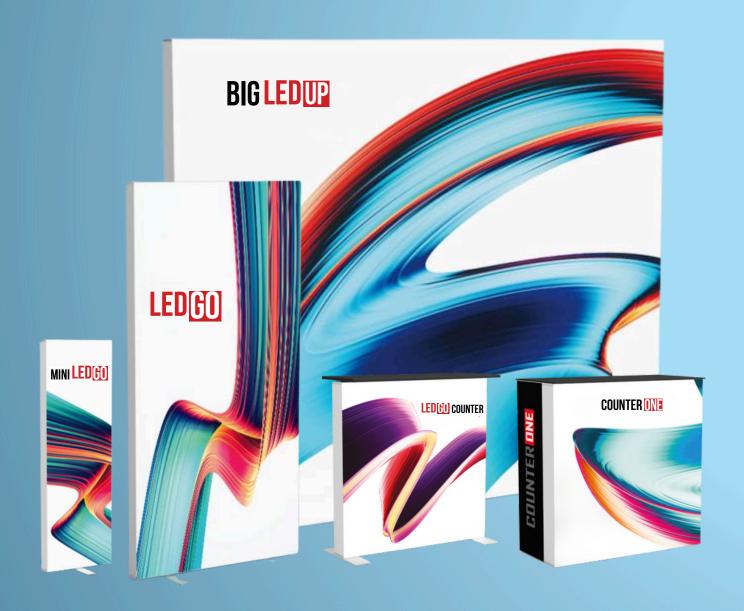

# EXPLORE OUR LE GO RANGE

**CLICK HERE TO VIEW THE RANGE** 

Discover the versatility of our LEDGO family! We offer both illuminated and non-illuminated mobile frame systems that can be equipped with printed fabrics, which can be easily changed to suit your needs. Each system is conveniently packed in a handy ABS case, ensuring easy transport and storage.

## BIG LED UP

GO BIG

UP TO 5 m

ASSEMBLY WITHOUT TOOLS

TRUE WIRELESS

LIGHTWEIGHT

ABS TRANSPORT

YOUR SIZE

## **BIG LEDUP**

 largest, mobile light box on the market

BIG LEDUP combines trendsetting Osram LED technology with a sophisticated, high-quality design. Its innovative lens and LEDGO connector system ensure even illumination.

## **LEDGO**

### **LEDGO**

## LEDGO COUNTERS

**ACCESSORIES** 

DOOR for Counter ONE

- lightweight, mobile, illuminated counter solution

The LEDGO Counter combines advanced LED technology with a sleek, high-quality design, offering a versatile and mobile counter solution.