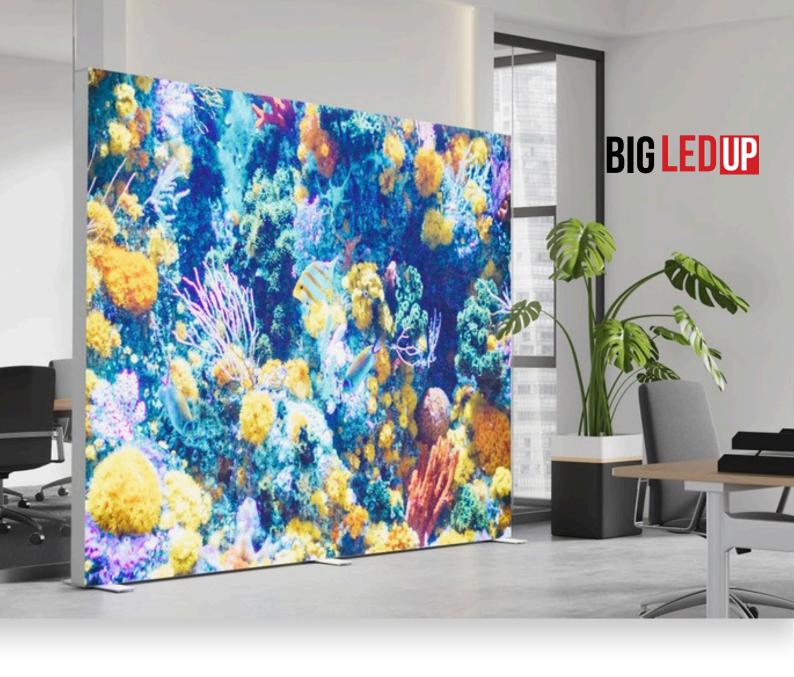

## **BIG LEDUP**

 largest, mobile light box on the market

BIG LEDUP combines trendsetting Osram LED technology with a sophisticated, high-quality design. Its innovative lens and LEDGO connector system ensure even illumination.

- Flexible Sizes: Available in heights of 200, 230, 248, and 298 cm. Expand frames up to 500x298 cm starting with a base module
- Durable Transport: Comes in an ABS case with foam inserts for optimal protection
- User-Friendly: Quick setup with an intuitive plug-in system without tools