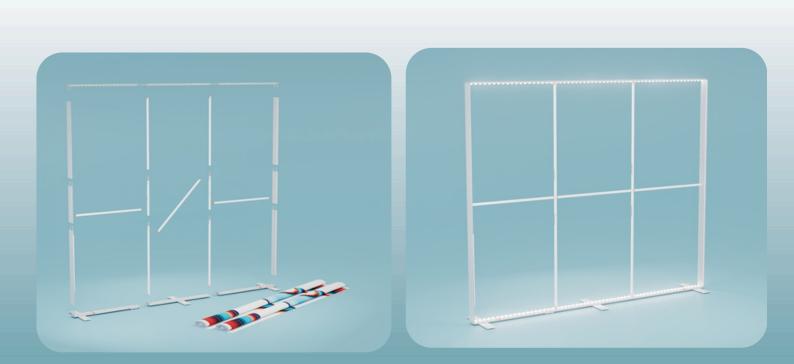

## **NO LIMITS**

Starting with a starter module, BIG LEDUP is flexibly adaptable and can be expanded as required with extensions. Easily adapt your BIG LEDUP to any size and configuration.

S = 100

A = 100

B = 85

C = 75