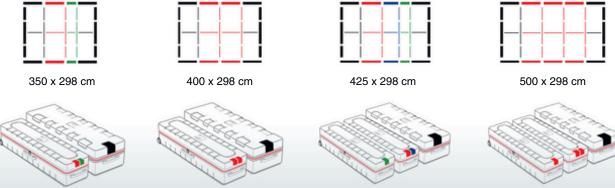

- Flexible Sizes: Available in heights of 200, 230, 248, and 298 cm. Expand frames up to 500x298 cm starting with a base module
- Durable Transport: Comes in an ABS case with foam inserts for optimal protection
- User-Friendly: Quick setup with an intuitive plug-in system without tools

## **NO LIMITS**

Starting with a starter module, BIG LEDUP is flexibly adaptable and can be expanded as required with extensions. Easily adapt your BIG LEDUP to any size and configuration.

S = 100

A = 100