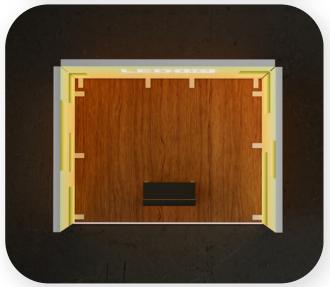

## **BIG LEDUP**

 largest, mobile light box on the market

BIG LEDUP combines trendsetting Osram LED technology with a sophisticated, high-quality design. Its innovative lens and LEDGO connector system ensure even illumination.

- Flexible Sizes: Available in heights of 200, 230, 248, and 298 cm. Expand frames up to 500x298 cm starting with a base module
- Durable Transport: Comes in an ABS case with foam inserts for optimal protection
- User-Friendly: Quick setup with an intuitive plug-in system without tools