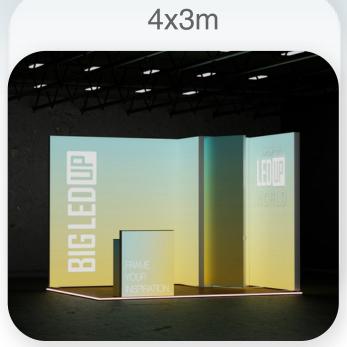

## **BIG LEDUP**

 largest, mobile light box on the market

BIG LEDUP combines trendsetting Osram LED technology with a sophisticated, high-quality design. Its innovative lens and LEDGO connector system ensure even illumination.

- Flexible Sizes: Available in heights of 200, 230, 248, and 298 cm. Expand frames up to 500x298 cm starting with a base module
- Durable Transport: Comes in an ABS case with foam inserts for optimal protection
- User-Friendly: Quick setup with an intuitive plug-in system without tools

## BIGLED CONFIGURATIONS

8 ABS-CASES

## BIGLED CONFIGURATIONS