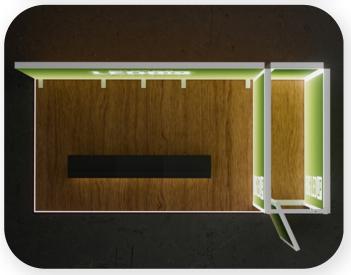

## **BIG LEDUP**

 largest, mobile light box on the market

BIG LEDUP combines trendsetting Osram LED technology with a sophisticated, high-quality design. Its innovative lens and LEDGO connector system ensure even illumination.

- Flexible Sizes: Available in heights of 200, 230, 248, and 298 cm. Expand frames up to 500x298 cm starting with a base module
- Durable Transport: Comes in an ABS case with foam inserts for optimal protection
- User-Friendly: Quick setup with an intuitive plug-in system without tools