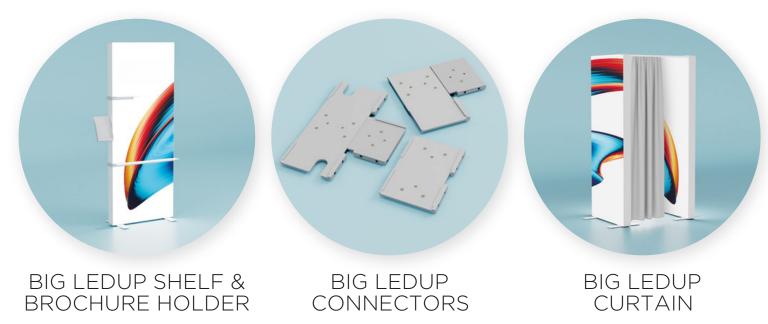

echnology with a sophisticated, high-quality design. Its innovative lens and LEDGO connector system ensure even illumination.

- Flexible Sizes: Available in heights of 200, 230, 248, and 298 cm. Expand frames up to 500x298 cm starting with a base module
- Durable Transport: Comes in an ABS case with foam inserts for optimal protection
- User-Friendly: Quick setup with an intuitive plug-in system without tools







## BIGLED CONFIGURATIONS













8 ABS-CASES



## BIGLED CONFIGURATIONS

















## PROFILE DESIGN



120 mm

## **NO LIMITS**



Starting with a starter module, BIG LEDUP is flexibly adaptable and can be expanded as required with extensions. Easily adapt your BIG LEDUP to any size and configuration.







S = 100

A = 100

B = 85

C = 75

## **ACCESSORIES**







## **LEDGO**

## CHOOSE YOUR SIZE 850 × 2000 / 2450 mm 1000 × 2000 / 2450 mm





### **LEDGO**

### lightweight, mobile light box display

LEDGO combines innovative LED technology with a sleek, high-quality design. Its advanced pogo pin lighting system and plug-in connectors ensure seamless assembly and brilliant illumination.

- Slim & Durable: Made from silver anodized aluminum with a depth of only 80 mm and die-cast connectors for stability
- Effortless Assembly: Tool-free setup with an intuitive plug-in system
- Modular & Expandable: Easily connect multiple frames for endless display possibilities
- Smart Power Management: Connection cable allows up to 10 LEDGO frames to be linked to a single power source • Durable Transport: Comes in an ABS case or a cardboard packaging with foam