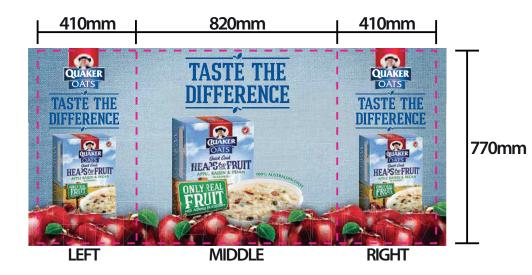

# **Front Face Image Area** 820mm w x 770mm h

Primary Image Size 1620mm w x 750mm h Keep text and important images inside of the red line

**Graphic Size** 1640mm w x 770mm h

- CMYK (Includes Images)
- All text converted to outlines
- Images to be embedded within final file (atleast 150dpi at full size)
- For a vivid black set to 30,30,30,100
- Remove template lines
- Save final artwork as a PDF for print and supply with a JPEG proof
- Save artwork without crop marks and over print

### LEFT PANEL

# MIDDLE PANEL

#### **RIGHT PANEL**