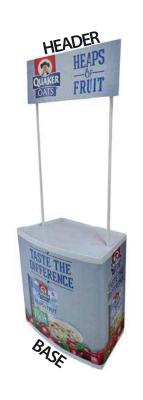

#### **Retail Demonstrator Table**











#### **RETAIL DEMONSTRATOR REMOVABLE WRAP**

# **Front Face Image Area** 820mm w x 770mm h

Primary Image Size 1620mm w x 750mm h Keep text and important images inside of the red line

**Graphic Size** 1640mm w x 770mm h

- CMYK (Includes Images)
- All text converted to outlines
- Images to be embedded within final file (atleast 150dpi at full size)
- For a vivid black set to 30,30,30,100
- Remove template lines
- Save final artwork as a PDF for print and supply with a JPEG proof
- Save artwork without crop marks and over print

### LEFT PANEL

# MIDDLE PANEL

#### **RIGHT PANEL**