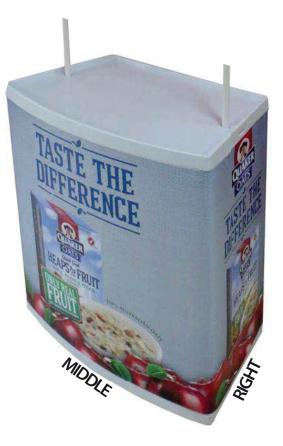

#### **Retail Demonstrator Table**











#### **RETAIL DEMONSTRATOR REMOVABLE WRAP**

# **Front Face Image Area** 820mm w x 770mm h

Primary Image Size 1620mm w x 750mm h Keep text and important images inside of the red line

**Graphic Size** 1640mm w x 770mm h

- CMYK (Includes Images)
- All text converted to outlines
- Images to be embedded within final file (atleast 150dpi at full size)
- For a vivid black set to 30,30,30,100
- Remove template lines
- Save final artwork as a PDF for print and supply with a JPEG proof
- Save artwork without crop marks and over print

### LEFT PANEL

# MIDDLE PANEL

#### **RIGHT PANEL**