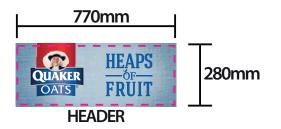

#### **Retail Demonstrator Table**











#### **RETAIL DEMONSTRATOR REMOVABLE WRAP**

# **Front Face Image Area** 820mm w x 770mm h

Primary Image Size 1620mm w x 750mm h Keep text and important images inside of the red line

**Graphic Size** 1640mm w x 770mm h

- CMYK (Includes Images)
- All text converted to outlines
- Images to be embedded within final file (atleast 150dpi at full size)
- For a vivid black set to 30,30,30,100
- Remove template lines
- Save final artwork as a PDF for print and supply with a JPEG proof
- Save artwork without crop marks and over print

### LEFT PANEL

# MIDDLE PANEL

#### **RIGHT PANEL**